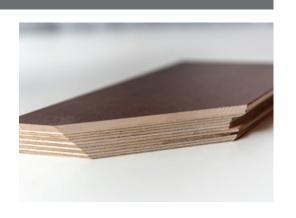

## **ENGINEERED HARDWOOD**

A solid Baltic Birch core and a 4mm hardwood wear layer provides increased strength.

**APPLICATION:** Above grade | Condos | Basements **Safe for concrete, radiant heat** and wood substrates.

#### **SURFACE LAYER**

Top layer is composed of a 4mm solid hardwood surface lamella.

#### **SOLID CORE LAYER**

High density solid hardwood glued perpendicular to adjacent layers for added stability with a quarter-sawn core.

#### **BASE LAYER**

The laminated quarter sawn base provides the only true 3-ply engineered product available today.