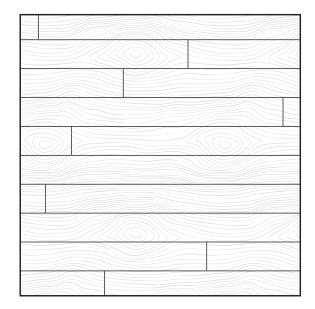

### SUPERIOR LENGTHS

Longer board lengths are a sign of quality in any hardwood floor creating a beautiful room with fewer joints. Our board lengths far exceed that of our competitors reaching up to 90" long.