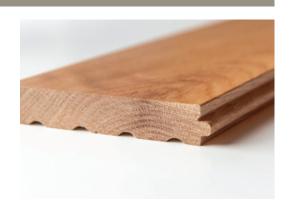

### **SOLID HARDWOOD**

Manufactured from a single piece of hardwood.

**APPLICATION:** Above grade

RANDOM BOARD LENGTHS: 10" to 90"

AVAILABLE IN: Smooth | Wire-brushed | Hand scraped

**SPECIES:** Red Oak | Maple | White Oak | Ash | Hickory

### SUPERIOR LENGTHS

Longer board lengths are a sign of quality in any hardwood floor creating a beautiful room with fewer joints. Our board lengths far exceed that of our competitors reaching up to 90" long.