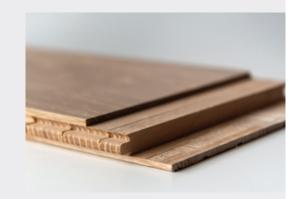

### **ENHANCED HARDWOOD**

**THE ONLY 3-PLY** engineered product available on the market containing a quarter-sawn solid hardwood core and base. The solid wood structure reduces the chance of warping.

**APPLICATION:** Above grade | Condos | Basements **Safe for concrete, radiant heat** and wood substrates.

RANDOM BOARD LENGTHS: 10" to 90"

AVAILABLE IN: Smooth | Wire-brushed | Hand scraped

**SPECIES:** Maple | White Oak | Hickory