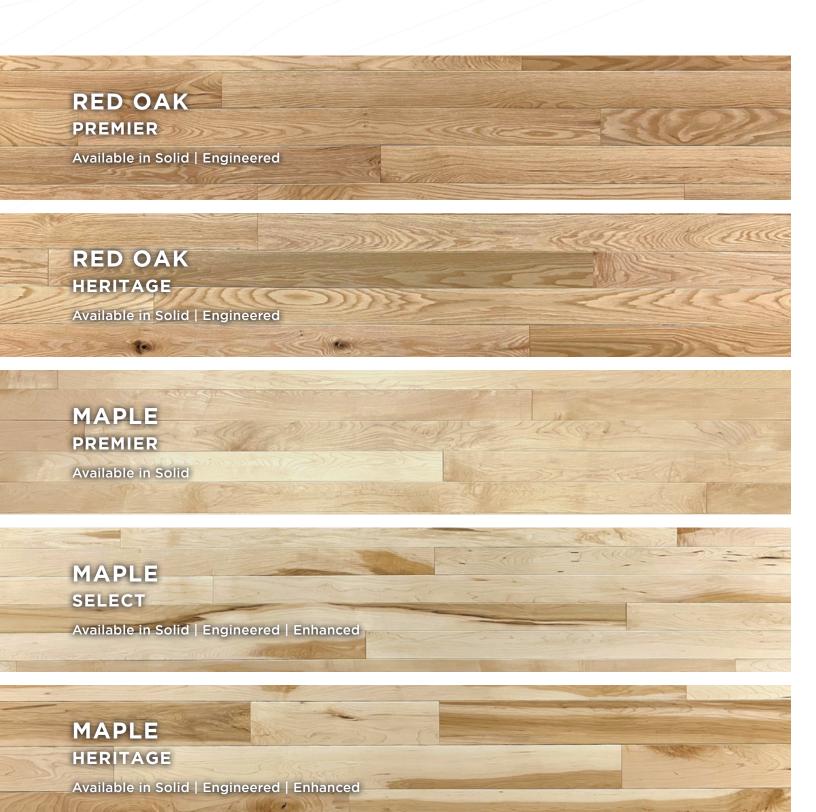

# WHITE OAK PREMIER

Available in Solid | Engineered | Enhanced

## WHITE OAK HERITAGE

Available in Solid | Engineered | Enhanced

#### ASH PREMIER

Available in Solid

### ASH HERITAGE

Available in Solid | Engineered

## HICKORY

Available in Engineered

#### HICKORY HERITAGE

Available in Solid | Engineered | Enhanced